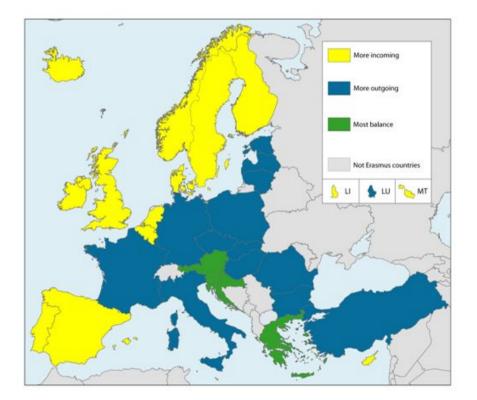

#### IMBALANCE IS EUROPEAN ISSUE

#### m)balances in Erasmus student mobility flows

Source: European Commis

Deutscher Akademischer Austausch Dienst German Academic Exchange Service

Vrije Universiteit Amsterdam

# What does imbalance mean\*

#### • Germany:

- In: 44
- Out: 9
- Balance: -35\* €6.000= €210.000
- Italy:
  - In: 50
  - Out: 10
  - Balance: -40 \* €6.000= €240.000
- Not sustainable

• \*using number 2014/2015