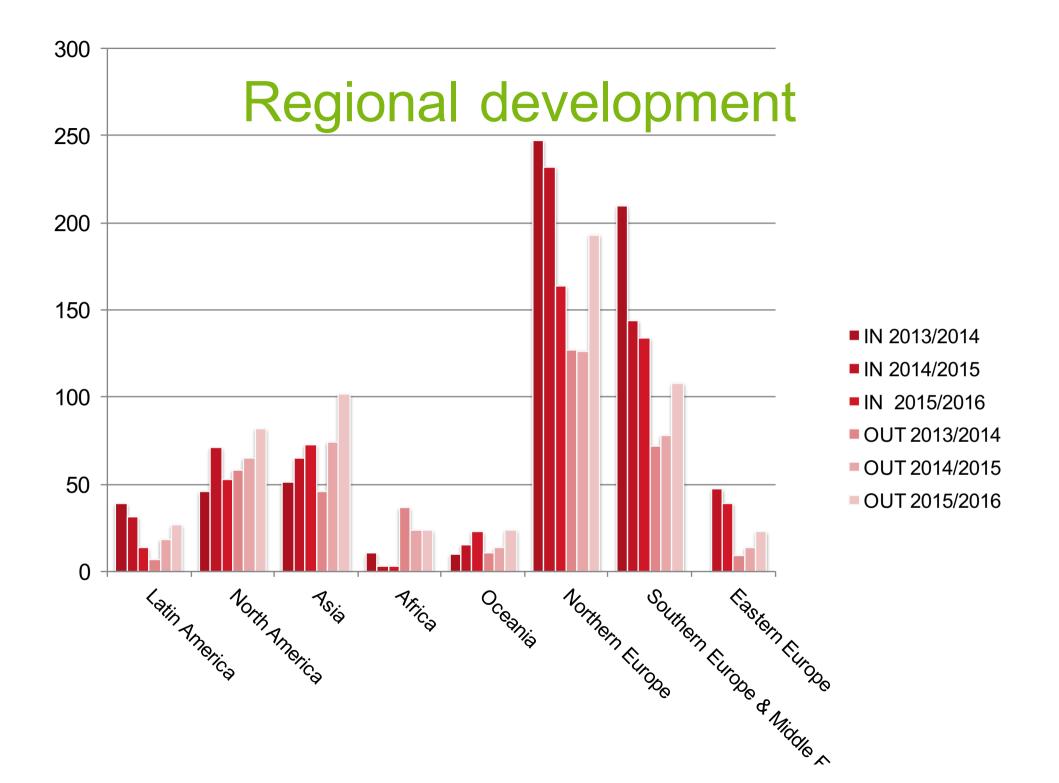

#### m)balances in Erasmus student mobility flows

Source: European Commis

Deutscher Akademischer Austausch Dienst German Academic Exchange Service

Vrije Universiteit Amsterdam

# What does imbalance mean\*

#### • Germany:

- In: 44
- Out: 9
- Balance: -35\* €6.000= €210.000
- Italy:
  - In: 50
  - Out: 10
  - Balance: -40 \* €6.000= €240.000
- Not sustainable

• \*using number 2014/2015