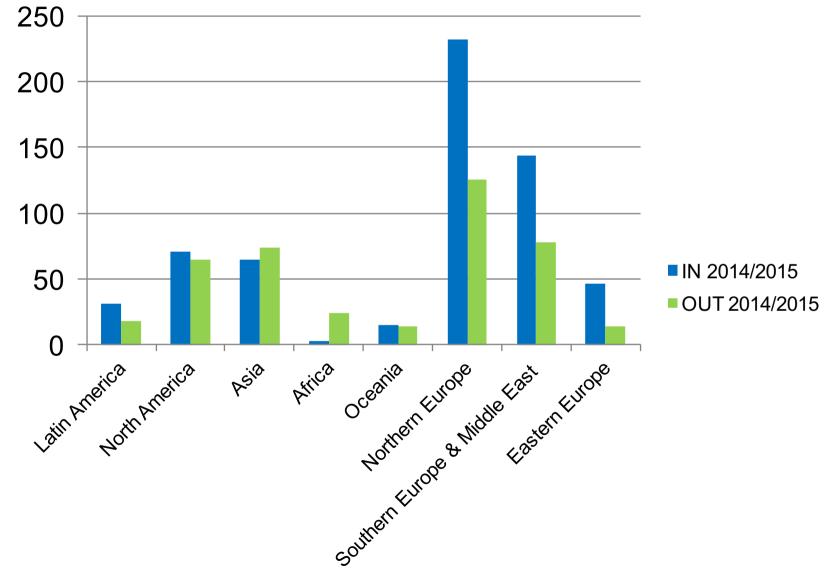

#### m)balances in Erasmus student mobility flows

Source: European Commis

Deutscher Akademischer Austausch Dienst German Academic Exchange Service

Vrije Universiteit Amsterdam

# What does imbalance mean\*

#### • Germany:

- In: 44
- Out: 9
- Balance: -35\* €6.000= €210.000
- Italy:
  - In: 50
  - Out: 10
  - Balance: -40 \* €6.000= €240.000
- Not sustainable

• \*using number 2014/2015