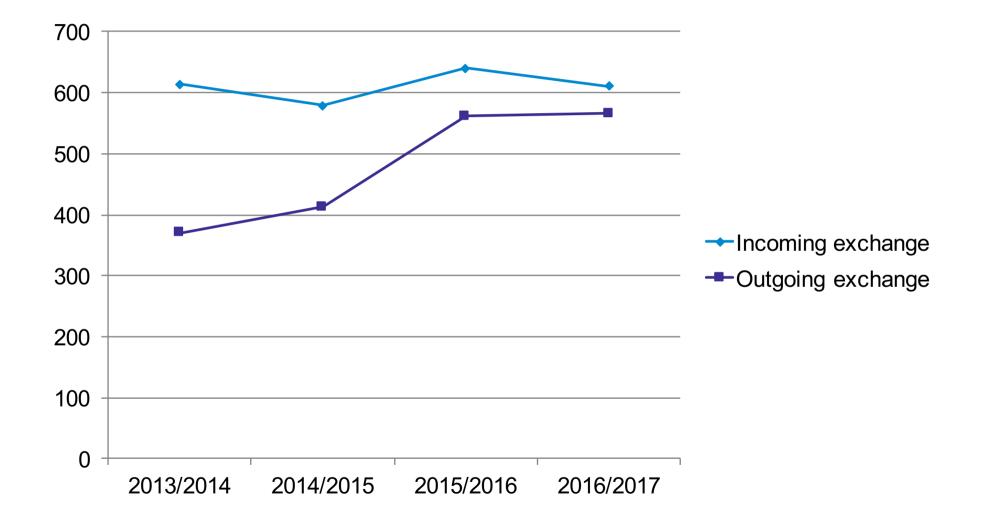

# **Development of student mobility**

#### REFLECTING

✓ Where do our students want to go ?✓ Where do our students come from?

# **Balance or in-Balance?**

#### IMBALANCE IS EUROPEAN ISSUE